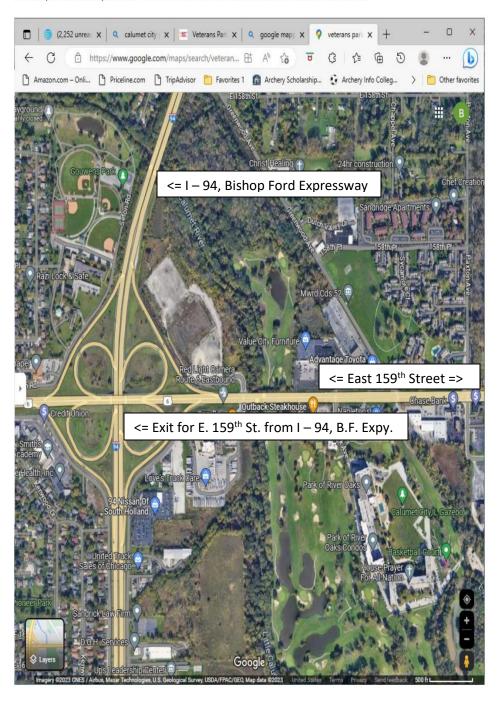

Veterans Park, 16500 S. Burnham Street, Calumet City, Illinois 60409: Take I - 94, the Bishop Ford Expressway to the East 159<sup>th</sup> Street Exit. Take East 159<sup>th</sup> Street (east 2.4 miles, through River Oak Drive) to S. Burnham Avenue. Take S. Burnham Avenue (south 5 blocks) to S. 165<sup>th</sup> Street. The Veterans Park is on the west side of the street.

**Veterans Park, 16500 S. Burnham Street, Calumet City, Illinois 60409:** Take I - 94, the Bishop Ford Expressway to the East 159<sup>th</sup> Street Exit. Take East 159<sup>th</sup> Street (east 2.4 miles, through River Oak Drive) to S. Burnham Avenue. Take S. Burnham Avenue (south 5 blocks) to S. 165<sup>th</sup> Street. The Veterans Park is on the west side of the street.