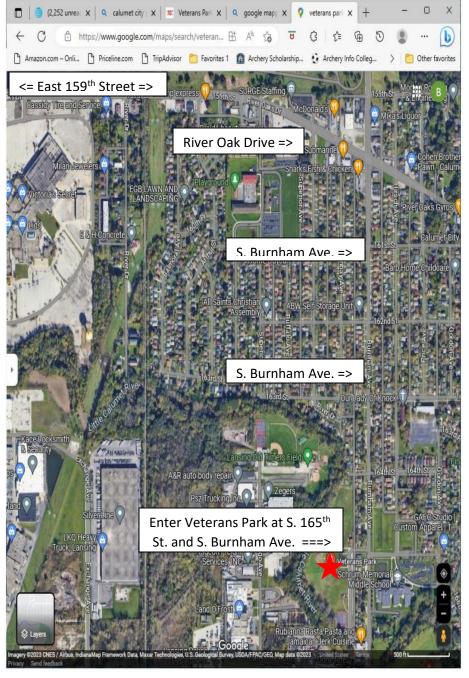

Veterans Park, 16500 S. Burnham Street, Calumet City, Illinois 60409: Take I - 94, the Bishop Ford Expressway to the East 159<sup>th</sup> Street Exit. Take East 159<sup>th</sup> Street (east 2.4 miles, through River Oak Drive) to S. Burnham Avenue. Take S. Burnham Avenue (south 5 blocks) to S. 165<sup>th</sup> Street. The Veterans Park is on the west side of the street.

**Veterans Park, 16500 S. Burnham Street, Calumet City, Illinois 60409:** Take I - 94, the Bishop Ford Expressway to the East 159<sup>th</sup> Street Exit. Take East 159<sup>th</sup> Street (east 2.4 miles, through River Oak Drive) to S. Burnham Avenue. Take S. Burnham Avenue (south 5 blocks) to S. 165<sup>th</sup> Street. The Veterans Park is on the west side of the street.